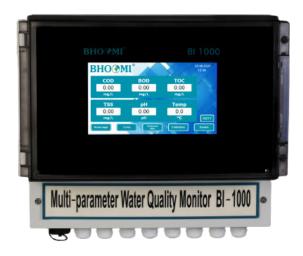

# Agasthya 2021 Series Multiparameter Controller Model BI 1000-C

**Insitu Type** 

Agasthya 2021 Series Multiparameter Controller model BI 1000-C is designed to measure different water quality parameters such as COD, BOD, TOC, TSS, pH, NH3, TN, Chlorine, TDS/Conductivity, Oil in Water Sensor. Any combination of Six Sensor can be measured.

#### **Features:**

- Real-time water quality measurement.
- ❖ All water quality sensor are digital sensor with RS485 Modbus interface.
- Digital intelligent sensor can be arbitrarily combined, plug and play, and the controller can recognized automatically.
- ❖ 7" touch screen display, easy to operate & interface.
- ❖ Data logger function, all measured data will be recorded.
- Multi-parameters water quality Analyzer is equipped with USB interface; user can download report in excel format.
- Upto 9 parameters can be measured

## **Technical Specification:**

Display : 7" touchscreen display

➤ Sensor Input : RS485 Modbus

➤ Power : 230 VAC or 24 VDC

Digital Interface : RS485 Modbus

Data Logging : Through USB

➤ Sensor IP Rating : IP68